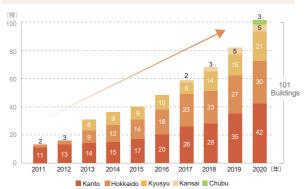

## Property management

We provide contract-related management services such as tenant solicitation, tenant negotiation, contract work, renewal, and cancellation on behalf of owners to improve the profitability of properties owned by wealthy individuals and investors.

PM consignment building trends