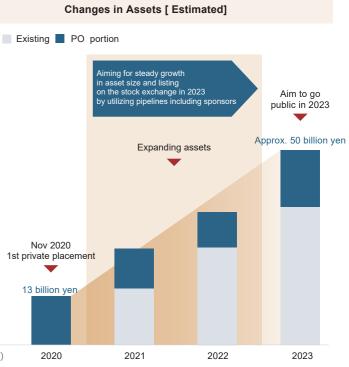

## REIT [B-Lot REIT Investment]

We aim to build a stable portfolio with asset diversification and area diversification by setting investment ratios by use and by area as follows. We will strive to achieve stable asset management and internal growth through the collective strength of the B-Lot Group.