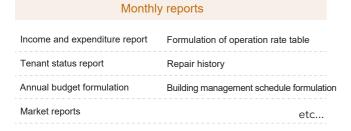

## Property management

We provide contract-related management services such as tenant solicitation, tenant negotiation, contract work, renewal, and cancellation on behalf of owners to improve the profitability of properties owned by wealthy individuals and investors.

PM consignment building trends