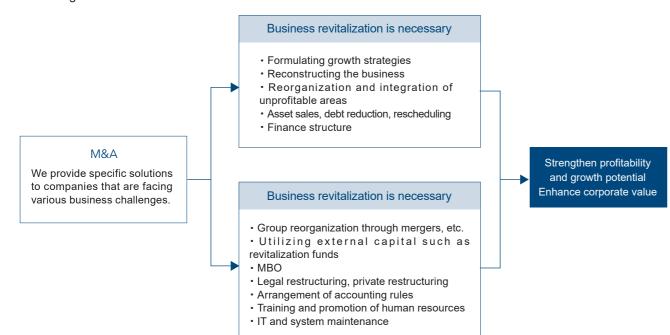

## Corporate revitalization and business succession

B-Lot conducts M&A of companies and businesses that are facing issues such as lack of successors and shrinking markets.

Through proper management and guidance, we are building an organization with a solid sense of unity and revitalizing our core businesses.