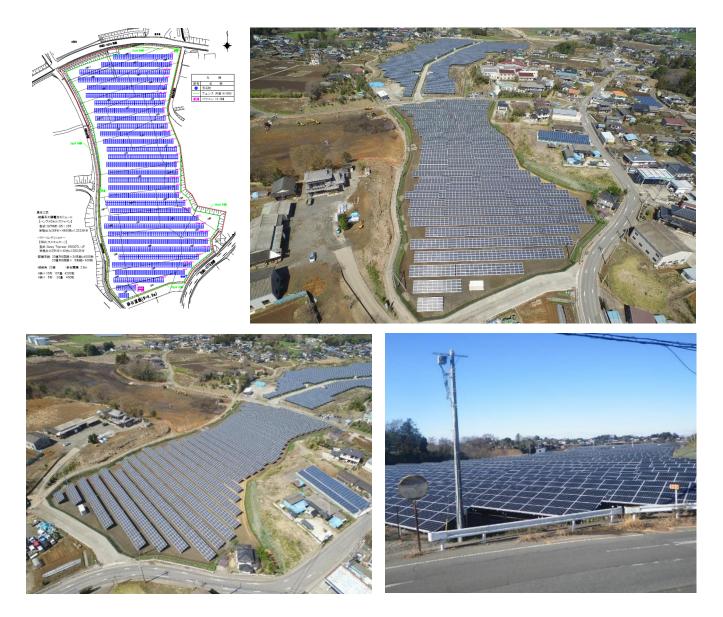

#### 3. Outline of purchased property

| Name of power plant          | Sakate No.3 MS Power Plant, Joso City, Ibaraki Prefecture            |
|------------------------------|----------------------------------------------------------------------|
| Place                        | 1385-1-37 Aza-Nishi Yatsu, SakateCho, Josou City, Ibaraki Prefecture |
| Lot area                     | 15,629 m <sup>2</sup>                                                |
| Operation start              | March 2018                                                           |
| Electric power selling price | ¥36/kWh (Tax not included)                                           |
| Generated electricity        | Tokyo Electric Energy Partner                                        |
| Power output                 | 1,333.8kW                                                            |
| Purchased date               | November 7, 2018                                                     |

### 4. Layout and photo

Contact: B-lot Co., Ltd. Management Division, Mr. Ishimoto or Ms. Nagayama Tel:+81-3-6891-2525 E-mail:<u>info@b-lot.co.jp</u>